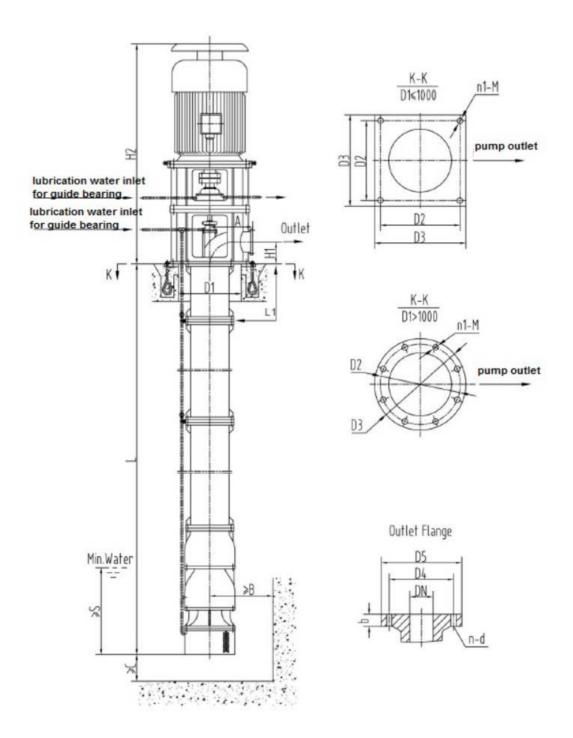

# **Vertical Turbine Pump**





80/30 Tiwanon 48 Thasai, Nonthaburi (+66) 02 952 2561 www.wgflow.com











## Enclosed line shaft



## Open line shaft



### **INSTALLATION DRAWING**







### **Ordering Instructions**

- 1) In ordering, indicate the name, model and specification of electric vertical pump, as well as the number of units, installation form, range of complete set, starting method, head, flow, power, voltage, water quality condition, and material of main parts, note that the selected head is the total head including total head loss of pump unit, and if the estimation of total head is not accurate, indicate the net head and installation form to consult the Company about the accurate head, and confirm the model and specification of electric vertical pump.
- 2) The maximum head and minimum head of pump should refer to the performance curve and performance table of this ample. The parameters of supporting motor, etc. in the sample are for reference only, and