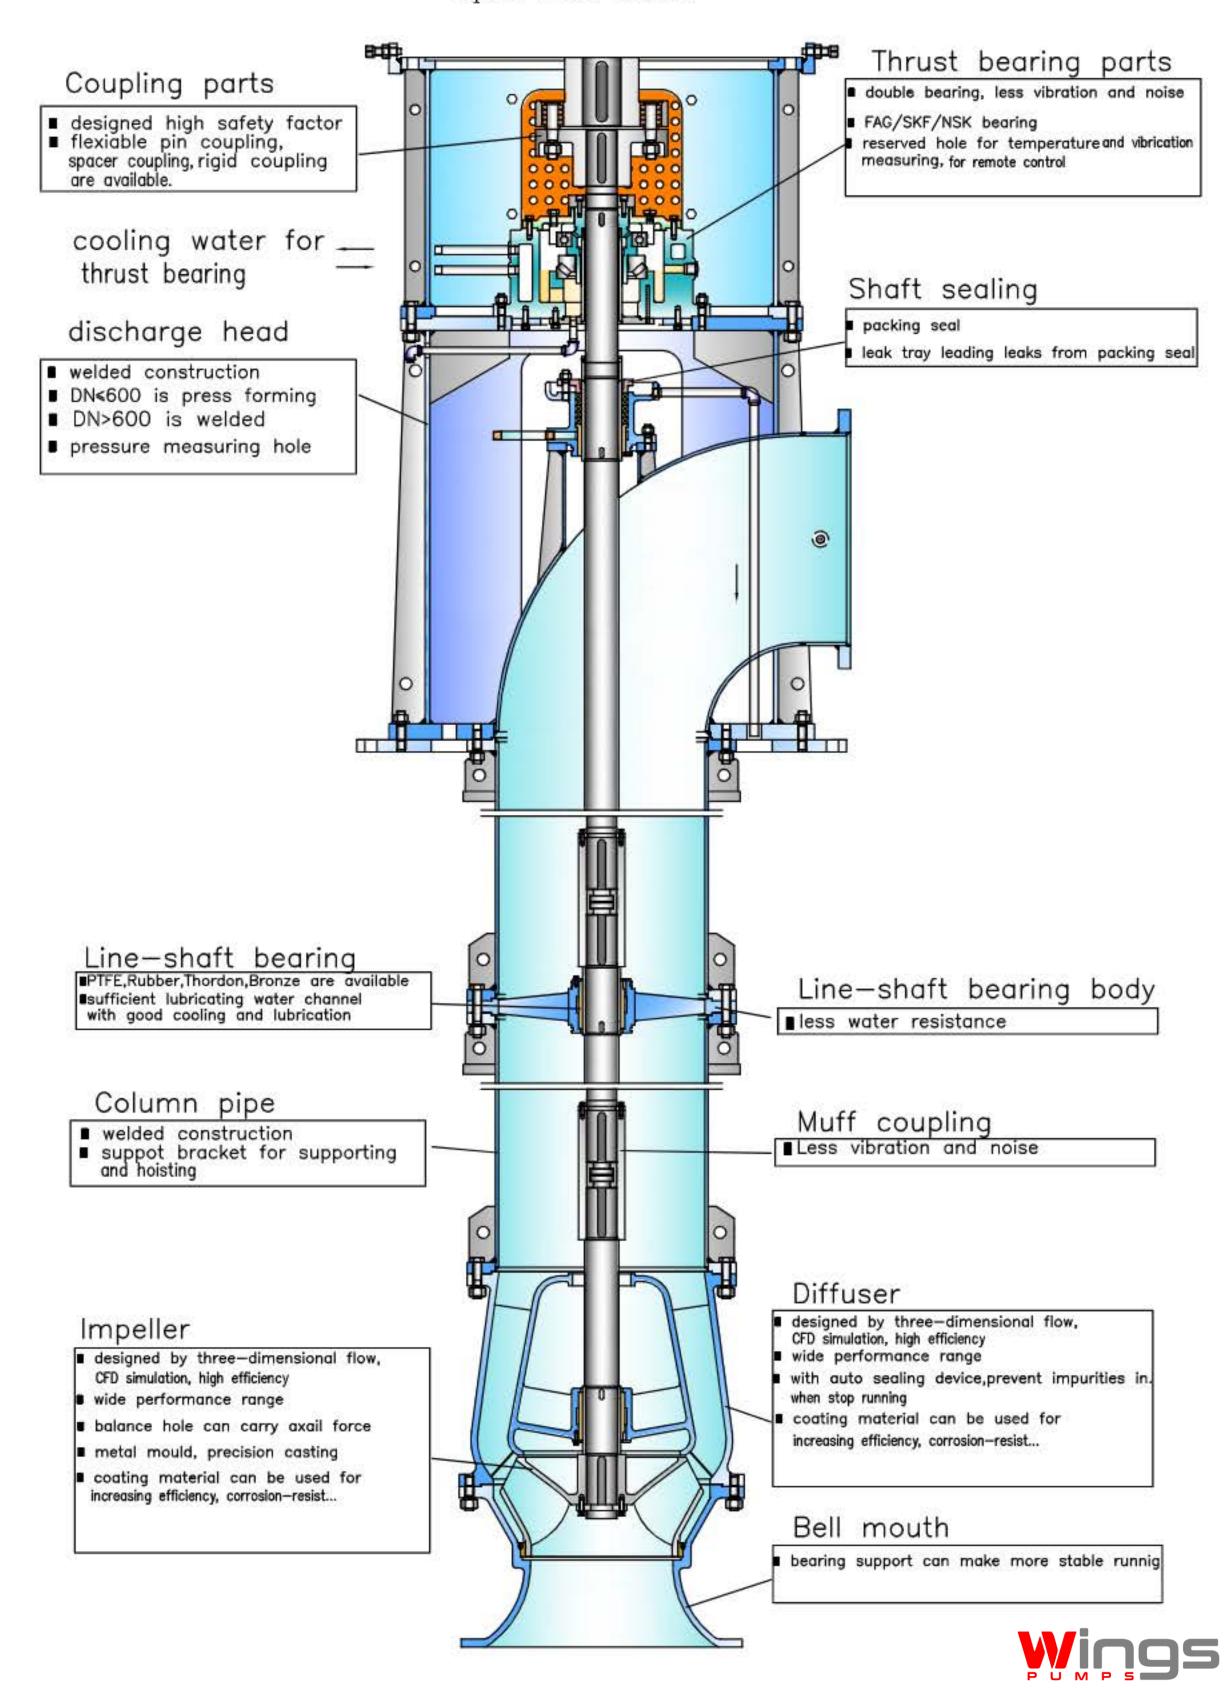

# **Vertical Turbine Pump**





80/30 Tiwanon 48 Thasai, Nonthaburi (+66) 02 952 2561 www.wgflow.com











## Enclosed line shaft



## Open line shaft



### **INSTALLATION DRAWING**







### **Ordering Instructions**

- 1) In ordering, indicate the name, model and specification of electric vertical pump, as well as the number of units, installation form, range of complete set, starting method, head, flow, power, voltage, water quality condition, and material of main parts, note that the selected head is the total head including total head loss of pump unit, and if the estimation of total head is not accurate, indicate the net head and installation form to consult the Company about the accurate head, and confirm the model and specification of electric vertical pump.
- 2) The maximum head and minimum head of pump should refer to the performance curve and performance table of this ample. The parameters of supporting motor, etc. in the sam