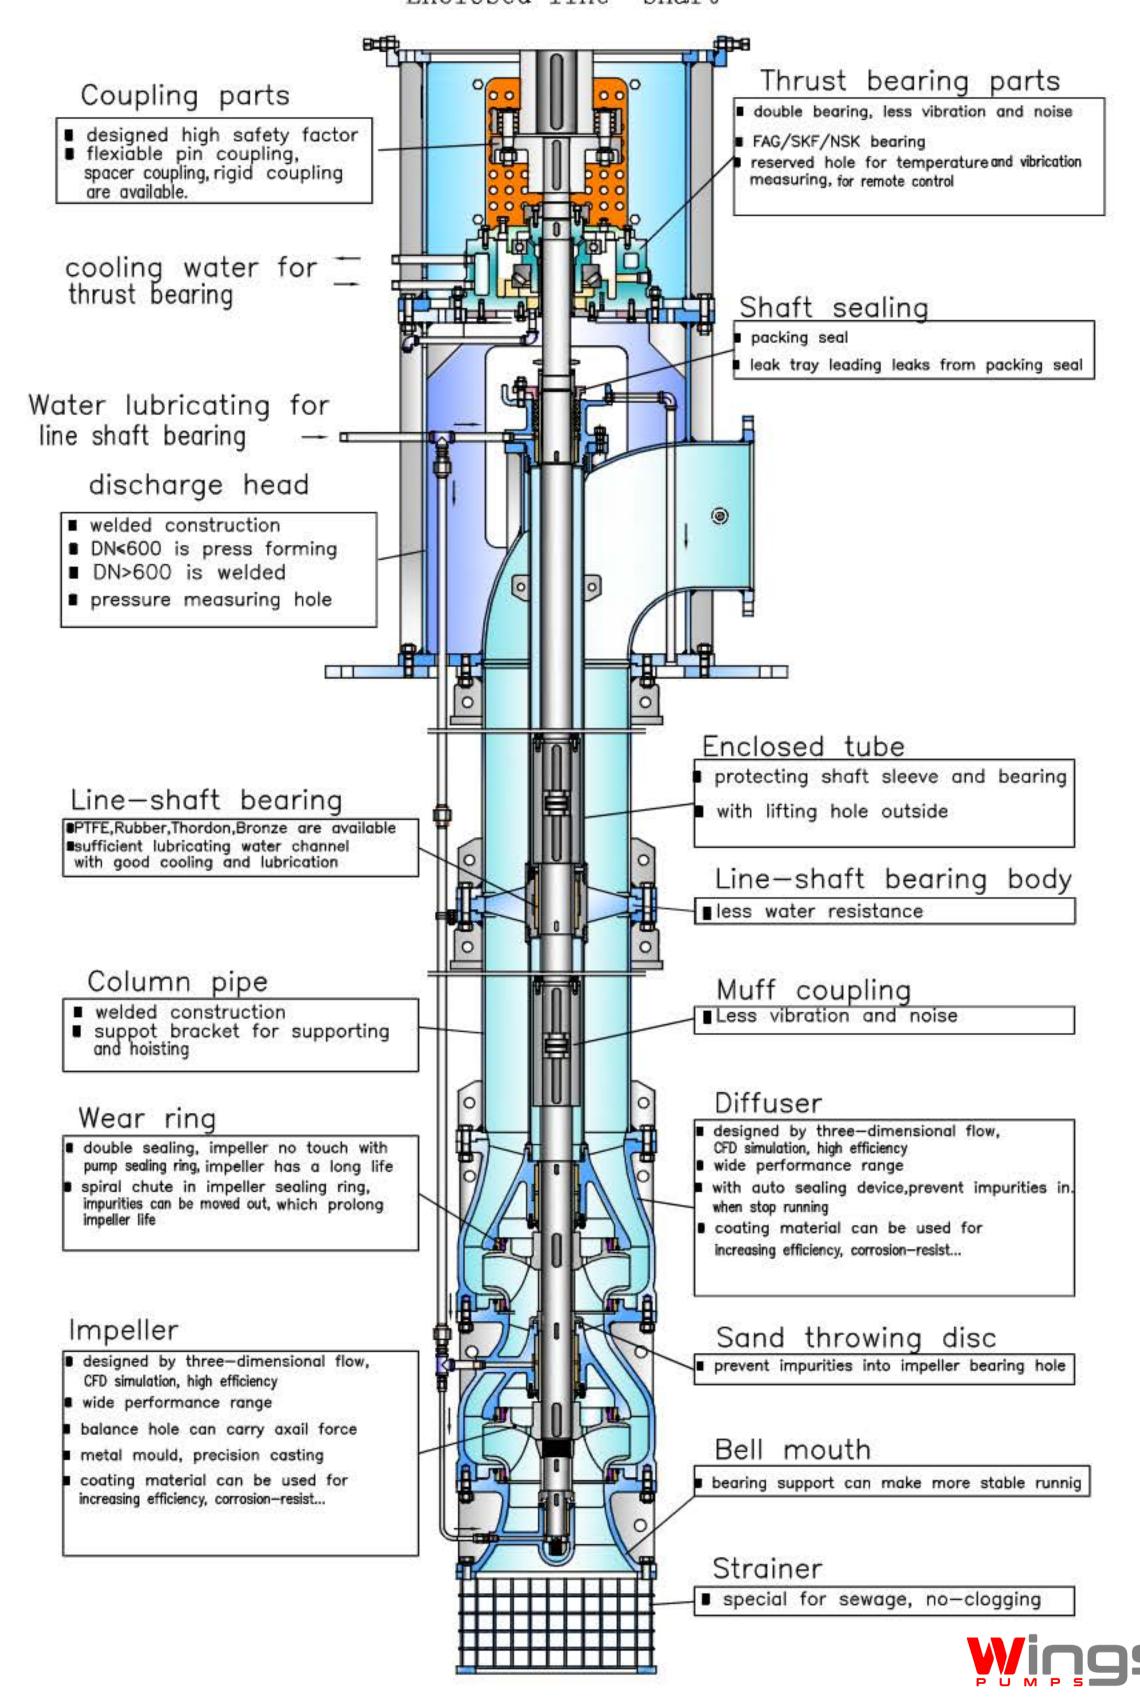

# **Vertical Turbine Pump**





80/30 Tiwanon 48 Thasai, Nonthaburi (+66) 02 952 2561 www.wgflow.com











## Enclosed line shaft



## Open line shaft



### **INSTALLATION DRAWING**







### **Ordering Instructions**

- 1) In ordering, indicate the name, model and specification of electric vertical pump, as well as the number of units, installation form, range of complete set, starting method, head, flow, power, voltage, water quality condition, and material of main parts, note that the selected head is the total head including total head loss of pump unit, and if the estimation of total head is not accurate, indicate the net head and installation form to consult the Company about the accurate head, and confirm the model and specification of electric vertical pump.
- 2) The maximum head and minimum head of pump should refer to the performance curve and performance table of this ample. The parameters of supporting